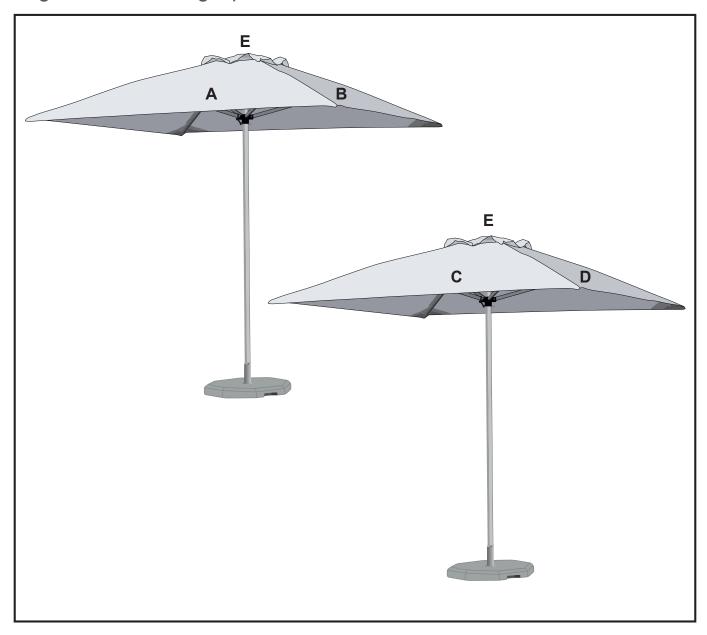

## DISPLAY-9010

Legend Parasol single pole 2.2x2.2m

## **Branding Options:**

Size: Position: A - B - C - D Position: E

Size: 2416mm wide x 1105mm high Size: 621mm wide x 620mm high